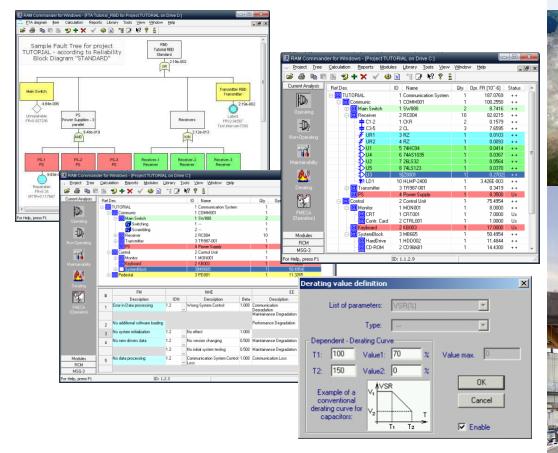

ALD's RAM Commander tool complies with the European Cooperation for Space Standardization (ECSS), designed to increase the efficiency of the European space industry and to strengthen its international competitiveness:

- Q-40-12A Space Product Assurance Fault Tree Analysis
- Q-30-02A Space Product Assurance Failure modes, effects and criticality analysis (FMECA)
- Q-30-08A Space Product Assurance Component Reliability Data
- Q-30-11A Space Product Assurance Derating

## RAM Commander Reliability and Safety Software: